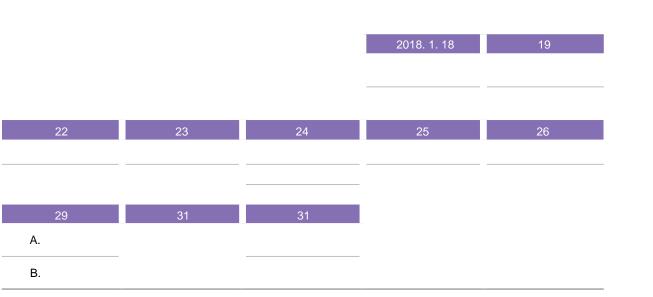

# **CRUG-WILL** You start as a learner and become a leader through WLL

**January** 18 - 31, 2018

> Winter for International Learners & Leaders

### **Optional Filed Trip**

Program Period : January 18 - 31, 2018